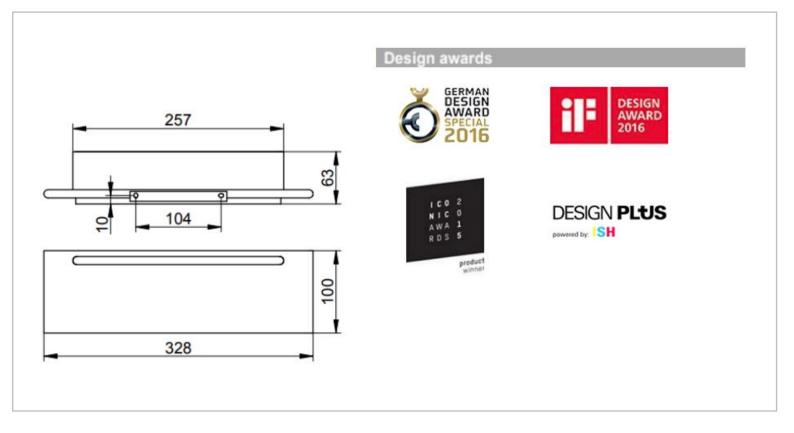

## KEUCO

| Brand :                          | KEUCO, Germany                                       |
|----------------------------------|------------------------------------------------------|
| Name :                           | ED400 Shower shelf with integrated glass wiper 257mm |
| Item Code :                      | 11559 170000                                         |
| Designer :                       | Tesseraux + Partner                                  |
| Color / Finish :<br>Dimensions : | Chrome<br>257 x 63 x 10 mm                           |